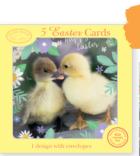

#### FSDU Package includes:

Approx. 34 card designs

16 card packs, 5 cards of 1 design per pack.

12 single cards.

5 money wallets.

4-6 of each design.

Sizes, price points and RRPs vary.