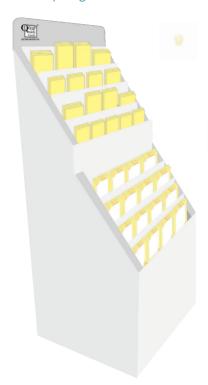

### Floor-Standing Display Unit (FSDU)

Two FSDUs can be placed back to back with both the full ranges of Mother's Day and Easter on display.

We pride ourselves in our ability to suit any retail need and customer demand. Our floor-standing display unit holds up to 34 cards over two CDUs that slot in to the FSDU and can be sighted in a prime location in your shop. Our counter-top display unit holds up to 16 cards and fits perfectly on any table top or shelf. We provide a fully managed service allowing you to stock a variety of seasonal and everyday card collections throughout the year, in one hassle-free solution.