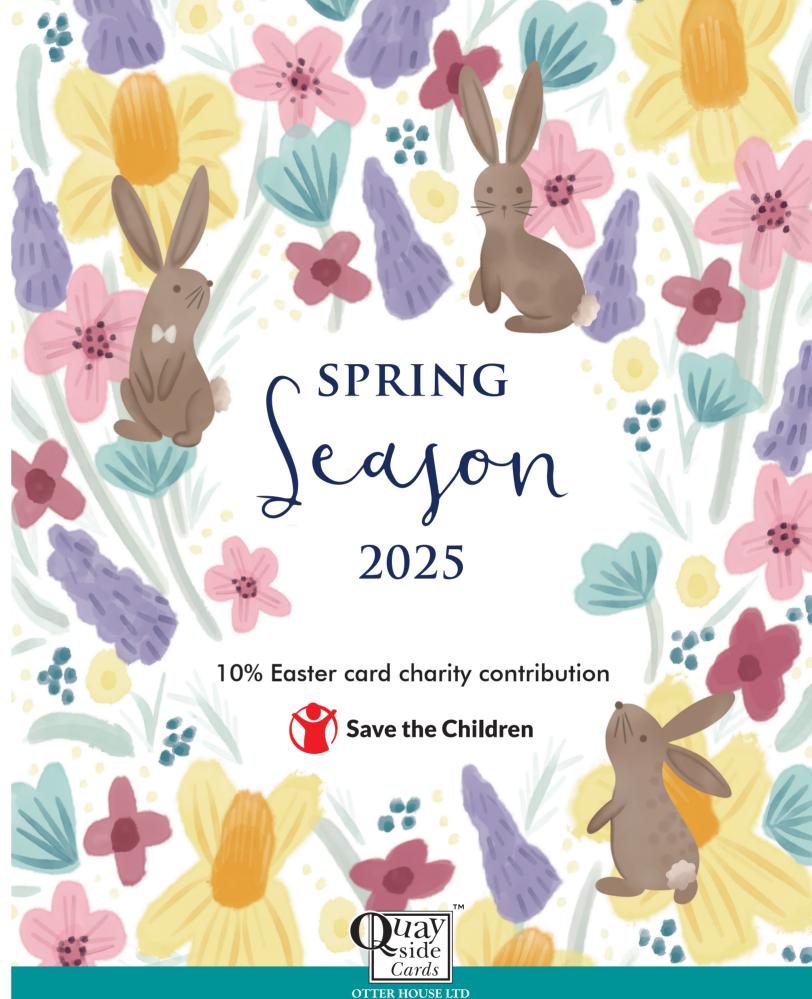

# WELCOME TO OUR Spring Season FLYER 2025

For 2025 you will find exciting and fresh new designs alongside our proven best sellers.

Our easter packs come in eco-friendly recyclable packaging and our single cards are plastic-free.

### 10% EASTER CARD CHARITY CONTRIBUTION

With every Easter card/pack sold, Otter House Limited will make a contribution of 10% on all of its sales to Save the Children.

Save the Children exists to help every child reach their full potential. In more than 100 countries including the UK, we make sure children stay safe, healthy and learning, and change the future for good.