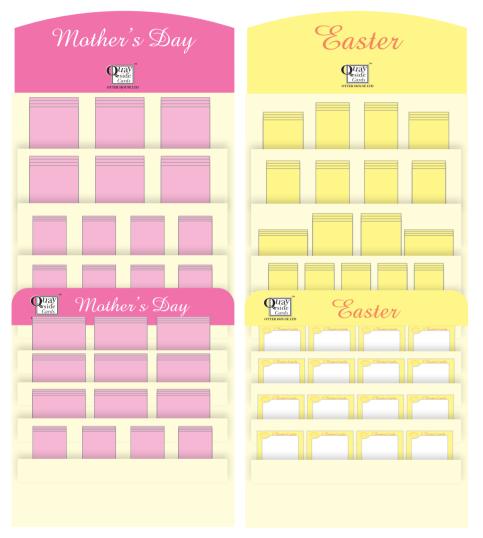

We pride ourselves in our ability to suit any retail need and customer demand. Our floor-standing display unit holds up to 34 cards over two CDUs that slot in to the FSDU and can be sighted in a prime location in your shop. Our counter-top display unit holds up to 16 cards and fits perfectly on any table top or shelf. We provide a fully managed service allowing you to stock a variety of seasonal and everyday card collections throughout the year, in one hassle-free solution.

### Floor-Standing Display Unit (FSDU)

Two FSDUs can be placed back to back with both the full ranges of Mother's Day and Easter on display.

#### **Counter-Top Display Unit (CDU)**

Package includes:

Approx. 16 card designs, 4-6 of each design. Sizes, price points and RRPs vary.